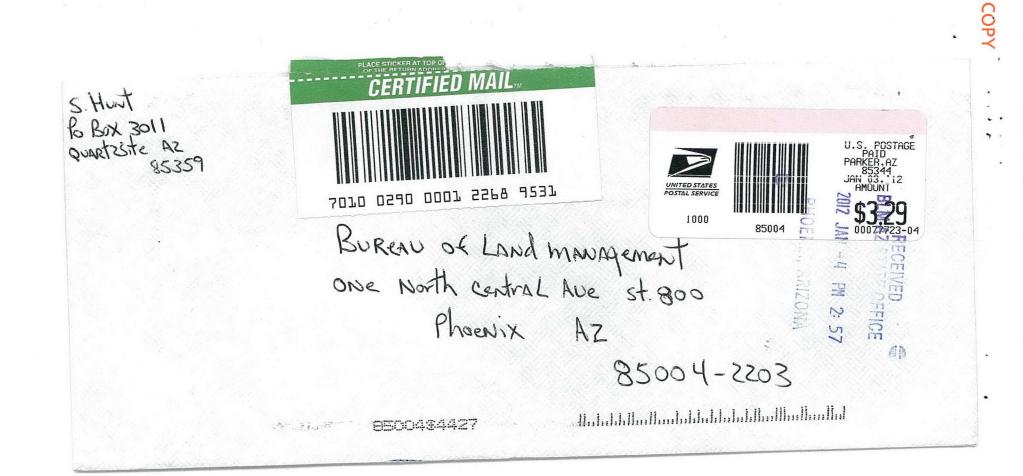

NO: | 1132                        |             |            |  |
|                     | NAME:     | HUNT, STEVE D               |             |            |  |
|                     |           | PO BOX 3011                 |             |            |  |
|                     |           | QUARTZSITE AZ 85359-3011 US |             |            |  |

| REMARKS |  |
|---------|--|
|         |  |

This receipt was generated by the automated BLM Collections and Billing System and is a paper representation of a portion of the official electronic record contained therein.

MAII. **CE**R UNITED STATES 5528 531 7010 0001 50 BUREAU OF LAND MANAgement Once North Central Ave st. 800 85004 PM 2: 57 Phoenix AZ OFFICE . éþ 85004-2203

ENVELOPE TO THE RIGH

S. Hunt

Po Box 3011 QUARTZSITE AZ

85359



#### Brown, Pauline

From: Sent: To: Subject: Thrower, Amy F Tuesday, January 31, 2012 2:31 PM Brown, Pauline RE: Waiver & POL for AMC284668 & 371453

Hi Pauline,

Yes, I would go ahead and change the dates. Since the others were stamped untimely and not the original we could use the new documents with their date stamp.

Thanks,

Amy

From: Brown, Pauline Sent: Tuesday, January 31, 2012 2:24 PM To: Thrower, Amy F Subject: Waiver & POL for AMC284668 & 371453

Amy,

We received another 2013 Waiver and a 2012 POL from Steve Hunt. Apparently someone stamped his previous POL & Waiver UNTIMELY; the Waiver we had was not the original. You processed both of these assessment documents on 1/18/12, they were put into LR-2000 using the date of 1/04/2012. Will the dates need to be changed or not? Sho