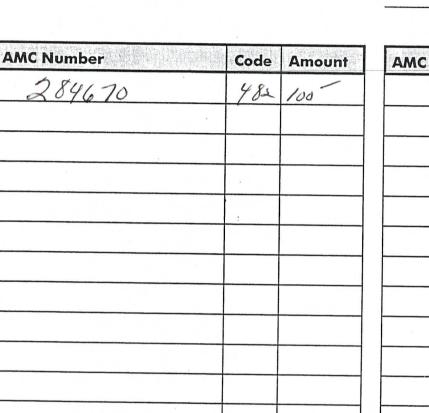

Entered in Comp 5/19/88 32

**Remitter:** 

SAME - MO

Assignor:

| LEASE MANAGE                                                      | MENT DATA                                                                                                        |              |                 |                                                                                                                |            |                                       |            |            |                       |                       |
|-------------------------------------------------------------------|------------------------------------------------------------------------------------------------------------------|--------------|-----------------|----------------------------------------------------------------------------------------------------------------|------------|---------------------------------------|------------|------------|-----------------------|-----------------------|
| Care and the particular of white an article and the second second | Carallel and an and a state of the | DNEW         | DUPD.           | and the second residual second se | PAYM       | Designed and the second second second |            |            |                       |                       |
| ORIGINALS                                                         | SERIAL NO.                                                                                                       | ASG.         | TYPE            | ST.                                                                                                            | CTY.       |                                       | FUND SYMB  | SOL        | ACRES/UNITS           | RATE                  |
|                                                                   | 84667 THR                                                                                                        | J 20896R     | -               | 46787                                                                                                          | Lat. It. T |                                       |            | 2.4        |                       |                       |
| AND THE ST                                                        | Charleses A Linke                                                                                                | N ACCESSION  | al and a second | 1927 6LY                                                                                                       | Col.H.L    | 2 ftt. Y ft.                          | NU LENGT   | FT CD      |                       |                       |
|                                                                   |                                                                                                                  |              |                 |                                                                                                                |            |                                       |            |            |                       |                       |
| AMOUNT                                                            | ANV. DATE                                                                                                        | EXP. DA      | TEE             | BILL CYC.                                                                                                      | S/C        | DISTRICT                              | T NEXT BIL | L MISC. DA | ATA U of M            | ACTUAL UNITS          |
|                                                                   |                                                                                                                  |              |                 |                                                                                                                |            |                                       |            |            |                       |                       |
|                                                                   |                                                                                                                  |              |                 | -                                                                                                              |            |                                       |            |            |                       |                       |
|                                                                   |                                                                                                                  |              |                 |                                                                                                                |            |                                       |            |            | and the second second |                       |
| ASSIGNMENT                                                        | SERIAL NO.                                                                                                       | ASG.         | TYPE            | ST.                                                                                                            | CTY.       |                                       | FUND SYMBO | OL         | ACRES/UNITS           | RATE                  |
|                                                                   |                                                                                                                  |              |                 |                                                                                                                |            |                                       |            |            |                       |                       |
|                                                                   |                                                                                                                  |              |                 | -                                                                                                              |            |                                       |            |            |                       |                       |
|                                                                   |                                                                                                                  | 1.16.18      |                 |                                                                                                                |            |                                       |            |            |                       |                       |
| AMOUNT                                                            | ANV. DATE                                                                                                        | EVD D        | TE              | ILL CYC.                                                                                                       | R/O I      | DISTRICT                              | NEVEDU     | NIGO D     |                       |                       |
| AMOUNT                                                            | ANV. DATE                                                                                                        | EXP. DA      | ILE B           | TLL CYC.                                                                                                       | S/C        | DISTRICT                              | NEXT BILL  | L MISC. DA | ATA U of M            | ACTUAL UNITS          |
|                                                                   |                                                                                                                  |              |                 |                                                                                                                |            |                                       | 8          |            | The Martin Street     |                       |
|                                                                   |                                                                                                                  |              | 3.5             |                                                                                                                |            | CM                                    | ~          |            |                       |                       |
|                                                                   |                                                                                                                  |              |                 |                                                                                                                |            |                                       |            |            |                       |                       |
| ACTION                                                            |                                                                                                                  | EMITTANCE    |                 |                                                                                                                |            | Rema                                  | arks:      |            |                       |                       |
| ACTION                                                            | FUNDSYME                                                                                                         | BOL          | CTY.            | AN                                                                                                             | MOUNT      |                                       |            |            |                       |                       |
| FILINGFEE                                                         |                                                                                                                  |              |                 |                                                                                                                | 3-1-4      |                                       | o te       |            |                       |                       |
| RENTAL                                                            |                                                                                                                  |              |                 |                                                                                                                |            |                                       |            |            |                       |                       |
|                                                                   |                                                                                                                  | State 1      |                 |                                                                                                                |            |                                       |            |            |                       |                       |
|                                                                   |                                                                                                                  |              |                 | -                                                                                                              | the state  | _                                     |            |            |                       |                       |
| UNEARNED                                                          |                                                                                                                  |              |                 |                                                                                                                |            |                                       |            |            |                       |                       |
| REFUND                                                            |                                                                                                                  |              | -               |                                                                                                                |            |                                       |            |            |                       |                       |
| NET ON D                                                          |                                                                                                                  |              |                 |                                                                                                                |            | and the                               |            |            |                       |                       |
| TOTAL                                                             |                                                                                                                  |              |                 |                                                                                                                |            |                                       |            |            |                       |                       |
| AMOUNT DUE                                                        |                                                                                                                  |              |                 |                                                                                                                |            | BY:                                   |            |            |                       | DATE:                 |
| Lease in Escre                                                    | ow?                                                                                                              |              | -               |                                                                                                                |            |                                       | FOR        | MMS US     | FONLY                 |                       |
| KGS?                                                              |                                                                                                                  | Of Interest? |                 |                                                                                                                |            | BILL                                  |            | TATAL OF   | FOREST RI             | EFUGE                 |
| Auto Escalate                                                     | s?                                                                                                               | Operating I  |                 |                                                                                                                |            |                                       | NUMBER     |            |                       |                       |
| Auto Renew?                                                       |                                                                                                                  | Operator     |                 |                                                                                                                |            | OCS                                   | S SECTION  |            |                       | Section States        |
|                                                                   |                                                                                                                  | Bond Filed   | ?               |                                                                                                                |            | 0                                     | CODE       |            |                       | and the second second |